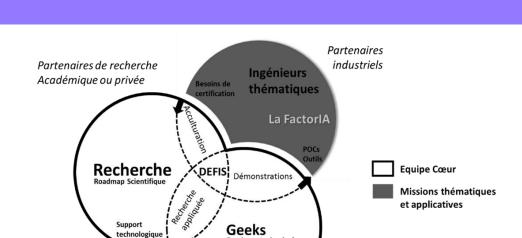

## **DEpendable & Explainable Learning**

SAINT

Provide industrial partners with the artificial intelligence tools and technology building blocks that will enable them to secure and certify the development of their critical systems integrating AI functions in a short time.

**Fundamental areas of research:** 

To develop robust machine learning methods, allow the certifiability of decision systems, ensure that they provide interpretable or explainable decisions.

Catalogue de données

## Progress as of 01/2021

- 36 technological research and development activities have been carried out or are in progress. The DEEL project is a widely distributed project: www.deeel.ai website, forums, DEEL Carrefours, Workshops, specialized master IA, School of Apprenticeship...
- Libraries are developed
- Publication of a white paper "Machine Learning in Certified Systems".
- About 25 theses planned in the project