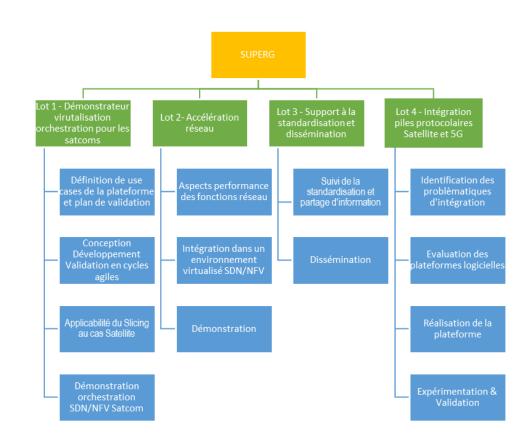

### Définition des use cases opérationnels

- Sélection des cas d'applications de service
- Architectures cible
- · Plan de test et de validation

#### Maîtrise de la programmation de réseaux virtualisés

- · Sélection plateforme de virtualisation
- Création de réseaux programmables logiques avec orchestration
- · Nouvelles fonctions spécifiques satellite
- . Ouverture interface management et contrôle
- · Optimisation des fonctions de traitement de paquets et intégration plateforme de virtualisation

### Intégration et interconnexion cœur de réseau 5G

- Plateforme de virtualisation avec une couche physique satcom (DVB-RCS2 par ex)
- Plateforme de virtualisation avec un cœur de réseau 5G (émulé ou expérimental)
- Contributions standard et dissémination
- Test forme d'onde New Radio sur satellite

#### Déploiement et tests en conditions opérationnelles

- Démonstration orchestration satcom pour les uses cases opérationnels sélectionnés
- · Validation optimisation des traitements de paquets
- Essais de service de bout en bout au travers d'une liaison satellite réelle
- Dissémination